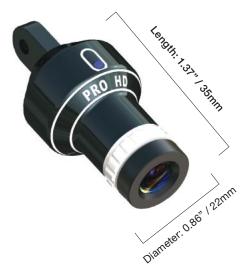

# **Technical Specifications**

Weight Sensor Resolution Color Depth Image Aspect Ratio USB technology Audio Still Images

Motion Video Windows File Size Mac File Size .46 oz / 13g 3.0 MP 24-Bit True Color 16:9 2.0 High Speed Built-in Microphone 3.0 Mega Pixels 2048 x 1536 Pixels HD 1280 x 720 Pixels@30fps 2-3 GB/Hr 5-6 GB/Hr