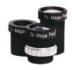

## **Optical Lenses**

| Magnification | Field of View at 16"/40cm    |
|---------------|------------------------------|
| 1.5 x         | 10.5" x 6" / 26.7cm x 15.2cm |
| 2 x           | 5.2" x 3" / 13.2cm x 7.6cm   |
| 3 x           | 3" x 1.75" / 7.6cm x 4.4     |
| 4 x           | 2.5" x 1.5" / 6.4cm x 3.8cm  |
|               |                              |

#### Accessories

Bluetooth FOOT PEDAL Hands-free camera control and proactive editing

LED LIGHT Adjustable intensity and increased depth of field, perfectly integrated to work with LoupeCam®

OPTICAL LENSES Interchangeable lenses for different magnification needs